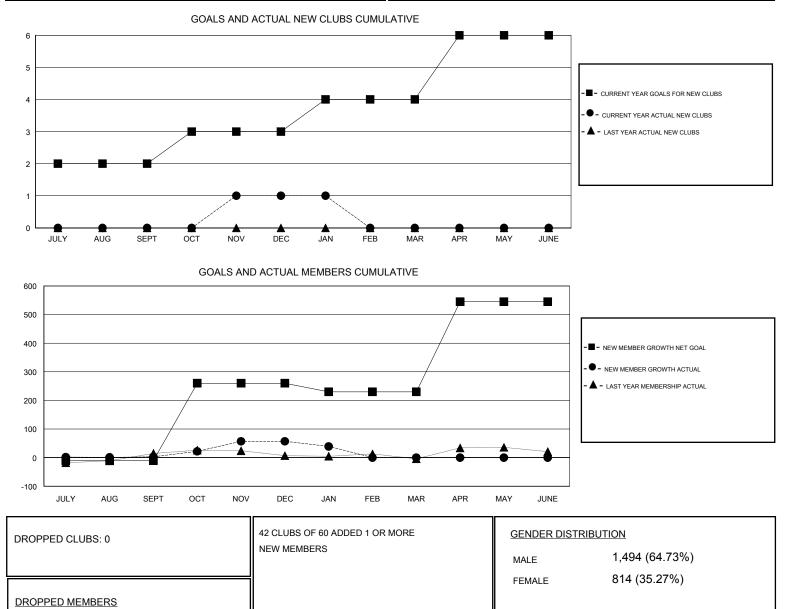

## MONTHLY MEMBERSHIP PROGRESS REPORT

District 2 S5

Results as of: 1/31/2017

GMT CA

## GMT: HAL GRIFFIN

## LOCATION TEXAS

| Clubs                 |               |           |               | Members               |                                                                |                                                              |                                                    |
|-----------------------|---------------|-----------|---------------|-----------------------|----------------------------------------------------------------|--------------------------------------------------------------|----------------------------------------------------|
| RESULTS FOR 2016-2017 |               |           |               | RESULTS FOR 2016-2017 |                                                                |                                                              |                                                    |
| QUARTER               | NEW CLUB GOAL | NEW CLUBS | DROPPED CLUBS | QUARTER               | NEW MEMBER GROWTH<br>NET GOAL (not reinstated<br>or transfers) | NEW MEMBER<br>GROWTH ACTUAL (not<br>reinstated or transfers) | DROPPED<br>MEMBERS ACTUAL<br>(including transfers) |
| JULY/AUG/SEPT         | 2             | 0         | 0             | JULY/AUG/SEPT         | -10                                                            | 78                                                           | 75                                                 |
| OCT/NOV/DEC           | 1             | 1         | 0             | OCT/NOV/DEC           | 270                                                            | 111                                                          | 57                                                 |
| JAN/FEB/MAR           | 1             | 0         | 0             | JAN/FEB/MAR           | -30                                                            | 14                                                           | 32                                                 |
| APR/MAY/JUNE          | 2             | 0         | 0             | APR/MAY/JUNE          | 315                                                            | 0                                                            | 0                                                  |